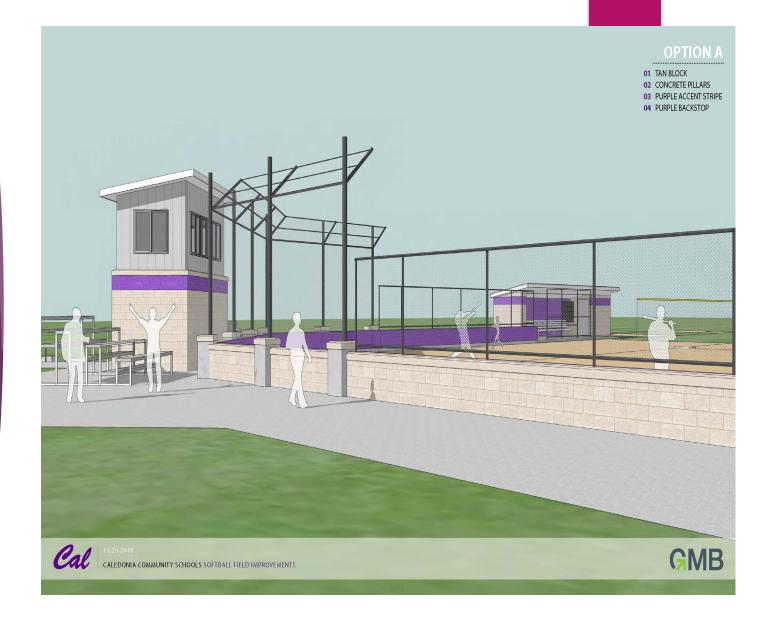

# Varsity Softball Field Improvements

- Back-stop replacement
- Outfield/baseline fencing
- Dugouts
- Bleacher patic
- Alternates:

Kraft Ave/Parking lot fencing
Press box improvements