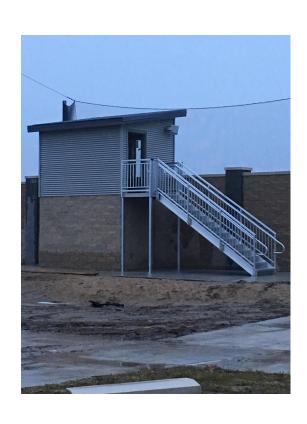

ories:                | Bidder:      | Base Bid: | Alternates/<br>Additions: |
| Concrete                   | Proline      | \$65,590  | \$1,035                   |
| Masonry                    | JK           | \$70,930  |                           |
| Gen. Trades                | JKB          | \$42,278  |                           |
| Electrical                 | Shoreline    | \$8,790   |                           |
| Excavating                 | Oetman       | \$89,950  | \$4,925                   |
| Fencing                    | Future Fence | \$53,156  | \$14,006                  |
| (Fencing is not finalized) |              | \$330,694 | \$19,966                  |
| Total:                     |              | \$350,660 |                           |



# Varsity Baseball Press Box