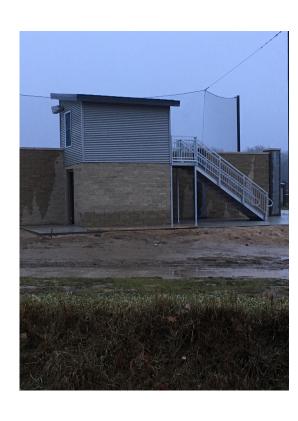

ies:                | Bidder:      | Base Bid: | Alternates/<br>Additions: |
| Concrete                   | Proline      | \$65,590  | \$1,035                   |
| Masonry                    | JK           | \$70,930  |                           |
| Gen. Trades                | JKB          | \$42,278  |                           |
| Electrical                 | Shoreline    | \$8,790   |                           |
| Excavating                 | Oetman       | \$89,950  | \$4,925                   |
| Fencing                    | Future Fence | \$53,156  | \$14,006                  |
| (Fencing is not finalized) |              | \$330,694 | \$19,966                  |
| Total:                     |              | \$350,660 |                           |



# Varsity Baseball Press Box